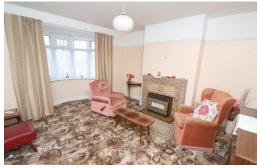

## **CHAIN FREE**

**Driveway & Gardens** 

**Awaiting EPC Rating** 

£225,000

**Lounge** 12' 9" x 12' 6" (3.88m x 3.82m) max Bay window.

Dining Room 12' 7" x 11' 11" (3.83m x 3.63m) max

**Kitchen** *12' 8" x 6' 8" (3.86m x 2.02m)* Fitted with a range of wall and base units, space for freestanding appliances (not included).