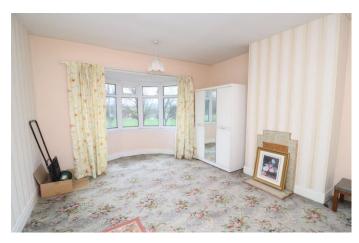

**Bedroom 1** 12' 9" x 12' 4" (3.88m x 3.77m) max Bay window.

Bedroom 2 12' 0" x 11' 3" (3.65m x 3.44m) max

**Bedroom 3** 9' 5" x 6' 11" (2.88m x 2.10m) max Built in cupboard.

**Bathroom** 8' 0" x 5' 9" (2.45m x 1.75m) Bath, wash basin, cupboard housing water tank.