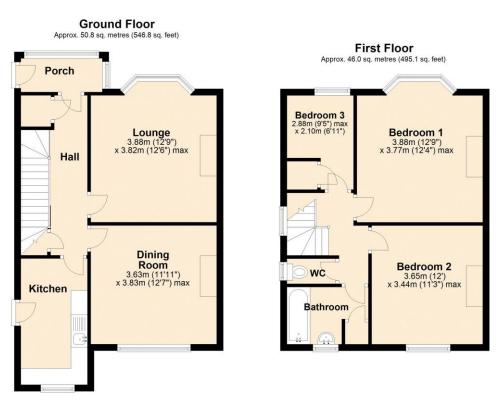

## **CHAIN FREE**

**Driveway & Gardens** 

**Awaiting EPC Rating** 

£225,000

**Lounge** 12' 9" x 12' 6" (3.88m x 3.82m) max Bay window.

Dining Room 12' 7" x 11' 11" (3.83m x 3.63m) max

**Kitchen** *12' 8" x 6' 8" (3.86m x 2.02m)* Fitted with a range of wall and base units, space for freestanding appliances (not included).

**Bedroom 1** 12' 9" x 12' 4" (3.88m x 3.77m) max Bay window.

Bedroom 2 12' 0" x 11' 3" (3.65m x 3.44m) max

**Bedroom 3** 9' 5" x 6' 11" (2.88m x 2.10m) max Built in cupboard.

**Bathroom** 8' 0" x 5' 9" (2.45m x 1.75m) Bath, wash basin, cupboard housing water tank.

**Separate W/C** 4' 10" x 3' 0" (1.48m x 0.91m) W/C.

Total area: approx. 96.8 sq. metres (1041.9 sq. feet)

EPC Graph (full EPC available on request)