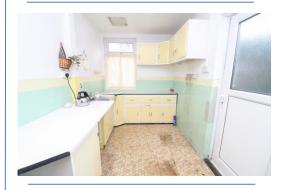

## **CHAIN FREE**

**Driveway & Gardens** 

**Awaiting EPC Rating** 

£225,000

**Lounge** 12' 9" x 12' 6" (3.88m x 3.82m) max Bay window.

Dining Room 12' 7" x 11' 11" (3.83m x 3.63m) max

**Kitchen** *12' 8" x 6' 8" (3.86m x 2.02m)* Fitted with a range of wall and base units, space for freestanding appliances (not included).