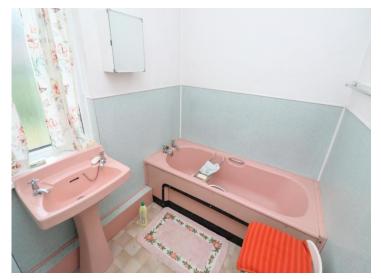

**Bedroom 1** 12' 9" x 12' 4" (3.88m x 3.77m) max Bay window.

Bedroom 2 12' 0" x 11' 3" (3.65m x 3.44m) max

**Bedroom 3** 9' 5" x 6' 11" (2.88m x 2.10m) max Built in cupboard.

**Bathroom** 8' 0" x 5' 9" (2.45m x 1.75m) Bath, wash basin, cupboard housing water tank.