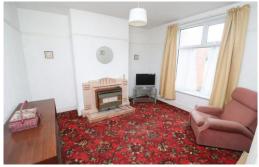

## **CHAIN FREE**

**Driveway & Gardens** 

**Awaiting EPC Rating** 

£225,000

**Lounge** 12' 9" x 12' 6" (3.88m x 3.82m) max Bay window.

Dining Room 12' 7" x 11' 11" (3.83m x 3.63m) max

**Kitchen** *12' 8" x 6' 8" (3.86m x 2.02m)* Fitted with a range of wall and base units, space for freestanding appliances (not included).