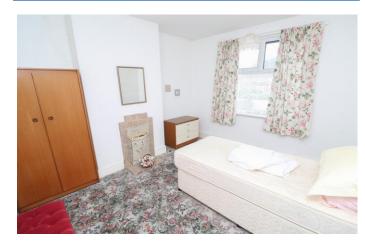

**Bedroom 1** 12' 9" x 12' 4" (3.88m x 3.77m) max Bay window.

Bedroom 2 12' 0" x 11' 3" (3.65m x 3.44m) max

**Bedroom 3** 9' 5" x 6' 11" (2.88m x 2.10m) max Built in cupboard.

**Bathroom** 8' 0" x 5' 9" (2.45m x 1.75m) Bath, wash basin, cupboard housing water tank.