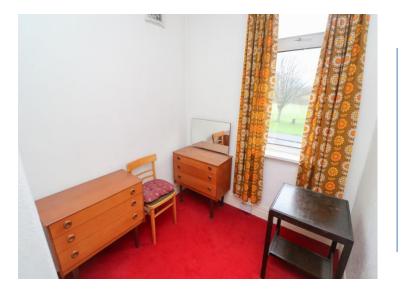

**Bedroom 1** 12' 9" x 12' 4" (3.88m x 3.77m) max Bay window.

Bedroom 2 12' 0" x 11' 3" (3.65m x 3.44m) max

**Bedroom 3** 9' 5" x 6' 11" (2.88m x 2.10m) max Built in cupboard.

**Bathroom** 8' 0" x 5' 9" (2.45m x 1.75m) Bath, wash basin, cupboard housing water tank.